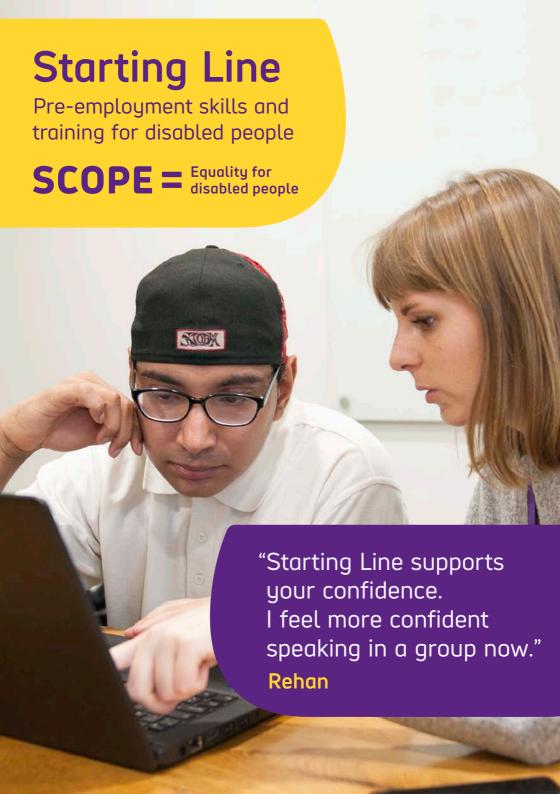

**Starting Line** is a seven week, group based, **pre-employment training programme for disabled people** at the start of the journey into work.

We will work with you to develop a programme around your career goals and how you can achieve them.

## Starting Line will support you to:

- grow in confidence, assertiveness and independence
- develop your interview skills
- find volunteering, training or employment opportunities
- talk about disability in the workplace.